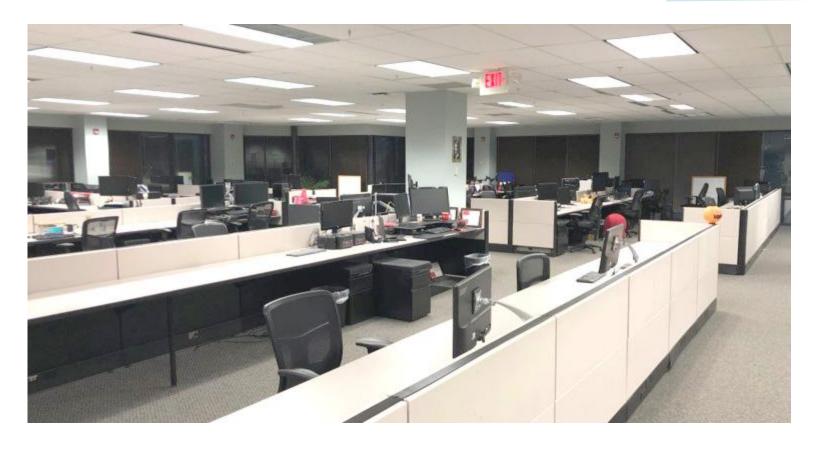

## **Property Features**

- ±10,169 SF of Class A Office Space Available
- Located in Carolina Research Park
- · Abundant surface parking available
- Building is professionally managed with planned upcoming renovations to common areas, restrooms, and lobby
- Proximity to major interstate less than a mile away from I-77
- Minutes from Killian Rd Retail/restaurant amenities