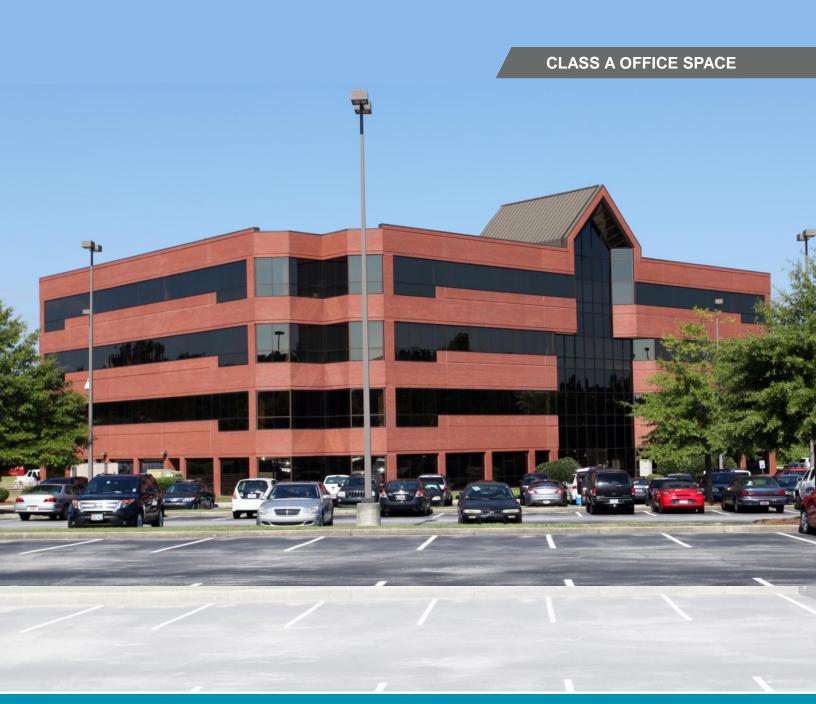

FOR SUBLET 7 Technology Circle, Suite 200

Columbia, SC

## **Property Features**

- ±10,169 SF of Class A Office Space Available
- Located in Carolina Research Park
- · Abundant surface parking available
- Building is professionally managed with planned upcoming renovations to common areas, restrooms, and lobby
- Proximity to major interstate less than a mile away from I-77
- Minutes from Killian Rd Retail/restaurant amenities