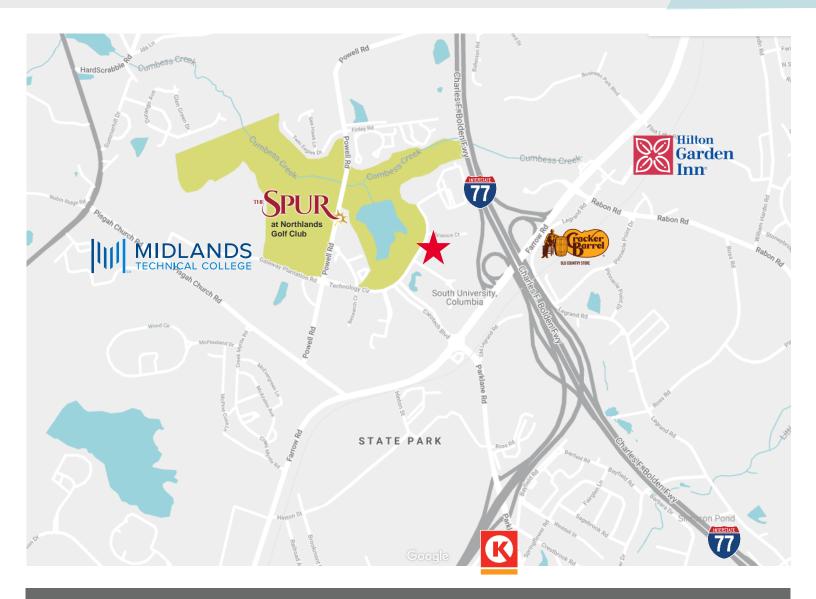

## **Property Features**

- ±10,169 SF of Class A Office Space Available
- Located in Carolina Research Park
- · Abundant surface parking available
- Building is professionally managed with planned upcoming renovations to common areas, restrooms, and lobby
- Proximity to major interstate less than a mile away from I-77
- Minutes from Killian Rd Retail/restaurant amenities

FOR SUBLET 7 Technology Circle, Suite 200

Columbia, SC

Demographic

|                   | 1 Mile   | 3 Miles  | 5 Miles  |
|-------------------|----------|----------|----------|
| Population        | 3,857    | 33,786   | 104,200  |
| No. of Households | 1,778    | 13,800   | 41,192   |
| Avg. HH Income    | \$46,693 | \$51,340 | \$52,775 |